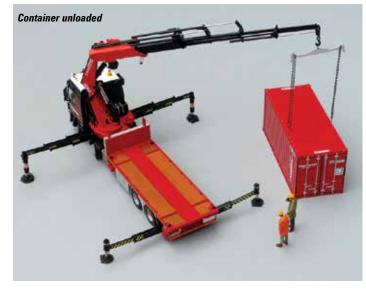

The deck has a high quality plastic replica timber surface and at the back the lights have plastic lenses and there is a towing hitch. Separate deck posts are made of metal and can be installed if required. A metal 20ft container is included and it is detailed and painted really well.

The turret base has a slew motor complete with hoses and the crane slews fairly smoothly. Detailing of the lower boom base section is good with lights and a winch. The crane unfolds with the cylinders being stiff and sometimes a little 'jerky' to extend. The boom has seven smoothly telescoping sections which extend well and generally hold a pose. The boom sections appear to be thin-wall metal, and they certainly have a stiff profile. The final boom section has a small fixed metal hook.