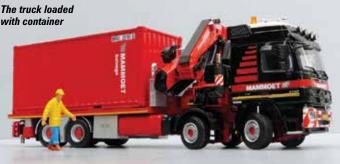

## Fassi F1300RA Ca Mammoet

This 1:50 scale model by WSI is a Mercedes-Benz Actros 4146 8x4 flatbed with a Fassi F1300RA loader crane and container in the colours of the Dutch lifting specialist Mammoet. The loader crane is rated at 95 tonne/metres with a maximum lift capacity of 25 tonnes.

The deck has a high quality plastic replica timber surface and at the back the lights have plastic lenses and there is a towing hitch. Separate deck posts are made of metal and can be installed if required. A metal 20ft container is included and it is detailed and painted really well.