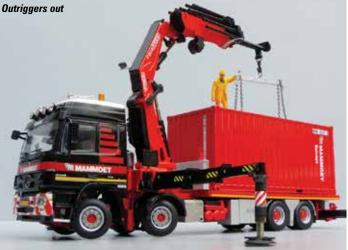

The Fassi crane is impressive. The outriggers have graphics and the jack cylinders are smooth rather

than threaded. Small separate pads are supplied for the front and rear outriggers and an additional set of small square spreader plates is also included.

The turret base has a slew motor complete with hoses and the crane slews fairly smoothly. Detailing of the lower boom base section is good with lights and a winch. The crane unfolds with the cylinders being stiff and sometimes a little 'jerky' to extend. The boom has seven smoothly telescoping sections which extend well and generally hold a pose. The boom sections appear to be thin-wall metal, and they certainly have a stiff profile. The final boom section has a small fixed metal hook.