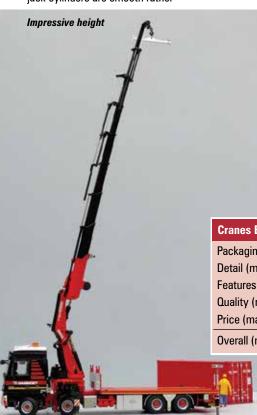

The Fassi crane is impressive. The outriggers have graphics and the jack cylinders are smooth rather

than threaded. Small separate pads are supplied for the front and rear outriggers and an additional set of small square spreader plates is also included.

The turret base has a slew motor complete with hoses and the crane slews fairly smoothly. Detailing of the lower boom base section is good with lights and a winch. The crane unfolds with the cylinders being stiff and sometimes a little 'jerky' to extend. The boom has seven smoothly telescoping sections which extend well and generally hold a pose. The boom sections appear to be thin-wall metal, and they certainly have a stiff profile. The final boom section has a small fixed metal hook.

Mammoet models are very collectible and WSI has made another high quality addition to the range with this model. It has very

good functionality and is highly detailed with a maximum height of around 440mm when the crane is fully up. It has been made in a limited run of 1,000 models and can be obtained from the Mammoet webshop for €179

To read the full review of this model visit www.cranesetc.co.uk

| Cranes Ect Model Rating |     |
|-------------------------|-----|
| Packaging (max 10)      | 8   |
| Detail (max 30)         | 26  |
| Features (max 20)       | 16  |
| Quality (max 25)        | 22  |
| Price (max 15)          | 11  |
| Overall (max 100)       | 83% |