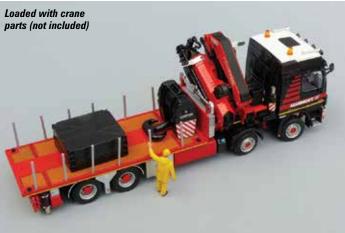

## Fassi F1300RA Ca Mammoet

This 1:50 scale model by WSI is a Mercedes-Benz Actros 4146 8x4 flatbed with a Fassi F1300RA loader crane and container in the colours of the Dutch lifting specialist Mammoet. The loader crane is rated at 95 tonne/metres with a maximum lift capacity of 25 tonnes.

The deck has a high quality plastic replica timber surface and at the back the lights have plastic lenses and there is a towing hitch. Separate deck posts are made of metal and can be installed if required. A metal 20ft container is included and it is detailed and painted really well.

The Fassi crane is impressive. The outriggers have graphics and the jack cylinders are smooth rather

than threaded. Small separate pads are supplied for the front and rear outriggers and an additional set of small square spreader plates is also included.