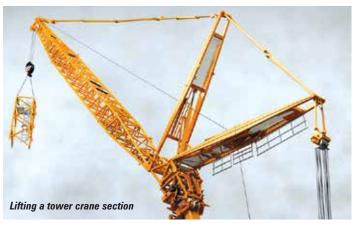

## Liebherr LTM 1500 Luffing Jib

This review looks at a kit which provides jib options for the 1:50 scale model of the Liebherr LTM 1500-8.1 All Terrain crane. It is made by WSI Models, which also produces the crane model. The real jib can be fitted in many fixed or luffing configurations and a maximum system length of 145 metres under hook can be achieved. The model contains parts to enable the full jib to be built.

The main feature of the kit is the sheer variety of configurations that it is possible to build. In addition the parts also make good transport loads.

The LTM 1500-8.1 crane is a stand-out model and it is fitting that the jib for it has been made as an add-on accessory. It scores well for high detail and flexibility, but the small colour differences in the plastic and metal lattice components will annoy some. The kit would be better if the plastic parts were painted to match the metal parts. With that said, the kit does allow impressive displays to be achieved and at the full model rigged with the full jib is almost three metres tall.