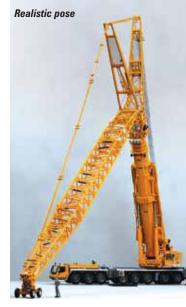

## Liebherr LTM 1500 Luffing Jib

This review looks at a kit which provides jib options for the 1:50 scale model of the Liebherr LTM 1500-8.1 All Terrain crane. It is made by WSI Models, which also produces the crane model. The real jib can be fitted in many fixed or luffing configurations and a maximum system length of 145 metres under hook can be achieved. The model contains parts to enable the full jib to be built.

The kit is very detailed with accurately modelled components throughout. Metal sheaves are used, and metal mesh is used for the various walkways and platforms. Jib section connections are generally made using brass nuts and bolts, and in some places, pins.

A number of the lattice sections are modelled in plastic, rather than metal and this is probably a compromise to reduce the weight of the jib, which is around 1.6 metres long in its longest configuration. The plastic parts are strong and well-made but there is a perceptible colour difference to the metal parts.

The main feature of the kit is the sheer variety of configurations that it is possible to build. In addition the parts also make good transport loads.

The LTM 1500-8.1 crane is a stand-out model and it is fitting that the jib for it has been made as an add-on accessory. It scores well for high detail and flexibility, but the small colour differences in the plastic and metal lattice components will annoy some. The kit would be better if the plastic parts were painted to match the metal parts. With that said, the kit does allow impressive displays to be achieved and at the full model rigged with the full jib is almost three metres tall.