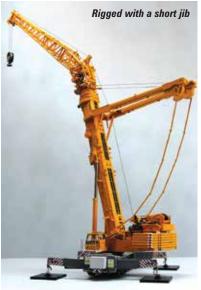

The main feature of the kit is the sheer variety of configurations that it is possible to build. In addition the parts also make good transport loads.

The LTM 1500-8.1 crane is a stand-out model and it is fitting that the jib for it has been made as an add-on accessory. It scores well for high detail and flexibility, but the small colour differences in the plastic and metal lattice components will annoy some. The kit would be better if the plastic parts were painted to match the metal parts. With that said, the kit does allow impressive displays to be achieved and at the full model rigged with the full jib is almost three metres tall.