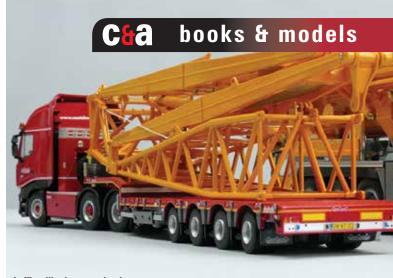

The main feature of the kit is the sheer variety of configurations that it is possible to build. In addition the parts also make good transport loads.

The LTM 1500-8.1 crane is a stand-out model and it is fitting that the jib for it has been made as an add-on accessory. It scores well for high detail and flexibility, but the small colour differences in the plastic and metal lattice components will annoy some. The kit would be better if the plastic parts were painted to match the metal parts. With that said, the kit does allow impressive displays to be achieved and at the full model rigged with the full jib is almost three metres tall.