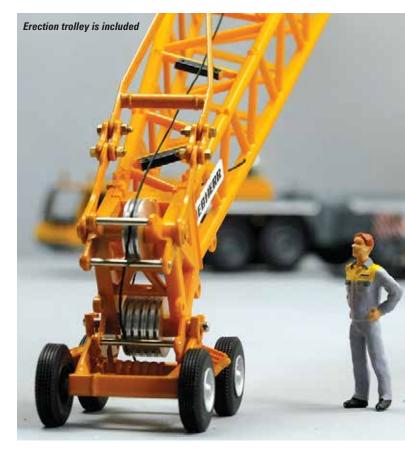

The kit is very detailed with accurately modelled components throughout. Metal sheaves are used, and metal mesh is used for the various walkways and platforms. Jib section connections are generally made using brass nuts and bolts, and in some places, pins.