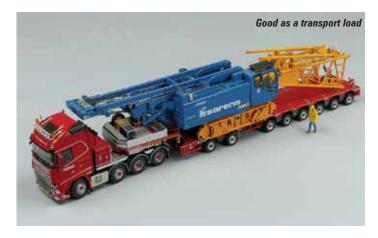

The model is very detailed. The metal crawler tracks roll reasonably well, and the separate crawler assemblies can be used as transport loads. It also has working translifters.

The cab can be posed in either the fixed or tilted configuration of the real crane, and there are tiny graphics/decals which really add to an authentic look. The body casting is detailed and there are many small parts used to provide detail.