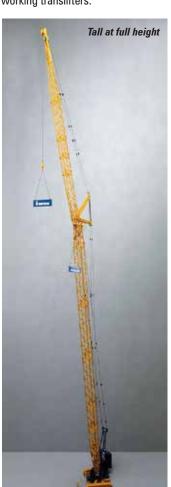

The counterweight assembly is very good. Each block is secured to its neighbours with joining pieces and nuts and bolts, so there is no danger of dislodging the blocks.

The boom and jib sections are metal and they are detailed with mesh walkways and tiny decals. All combinations of boom and jib can be configured so the model is very flexible in this regard. A very big model can be assembled (182 cm / 6ft tall) but it is not stable if the boom is set at any significant angle.

The winches on the model work well enough, although they rely on friction as a brake, and they do not have enough thread to lower the boom and jib fully.

The key plus point of this model is the high standard of detailing achieved, with many small parts and tiny graphics/decals used. Whilst the quality of manufacture is not always top quality, any issues were minor on the review model. Overall this is an impressive looking crane model.