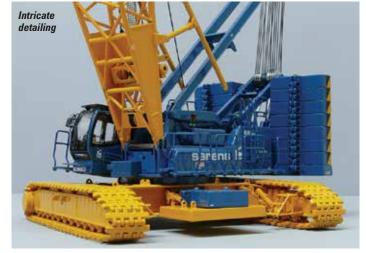

## Kobelco CKE2500G Crawler Crane

The Kobelco CKE2500G is a 250 tonne hydraulic lattice boomed crawler crane and this 1:50 scale model is in the colours of Sarens, the Belgian international lifting specialist. It is made by Tonkin Replicas.

The model is very detailed. The metal crawler tracks roll reasonably well, and the separate crawler assemblies can be used as transport loads. It also has working translifters.

The cab can be posed in either the fixed or tilted configuration of the real crane, and there are tiny graphics/decals which really add to an authentic look. The body casting is detailed and there are many small parts used to provide detail.

The counterweight assembly is very good. Each block is secured to its neighbours with joining pieces and nuts and bolts, so there is no danger of dislodging the blocks.

The boom and jib sections are metal and they are detailed with mesh walkways and tiny decals. All combinations of boom and jib can be configured so the model is very flexible in this regard. A very big model can be assembled (182 cm / 6ft tall) but it is not stable if the boom is set at any significant angle.