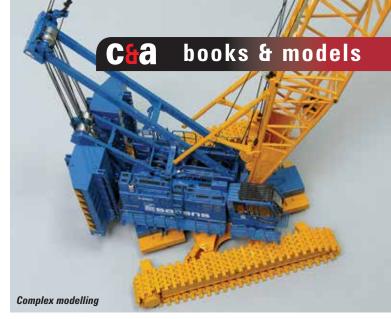

The model is very detailed. The metal crawler tracks roll reasonably well, and the separate crawler assemblies can be used as transport loads. It also has working translifters.

The cab can be posed in either the fixed or tilted configuration of the real crane, and there are tiny graphics/decals which really add to an authentic look. The body casting is detailed and there are many small parts used to provide detail.

The counterweight assembly is very good. Each block is secured to its neighbours with joining pieces and nuts and bolts, so there is no danger of dislodging the blocks.

The boom and jib sections are metal and they are detailed with mesh walkways and tiny decals. All combinations of boom and jib can be configured so the model is very flexible in this regard. A very big model can be assembled (182 cm / 6ft tall) but it is not stable if the boom is set at any significant angle.